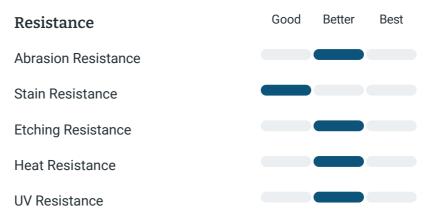

## Cleaning & Maintentance

Colombia

Needs to be sealed regularly. Clean with non abrasive cloth or sponge with mild soap and warm water. A natural stone cleaner with protectant is recommended. Do not cut directly on the countertops and use trivets for hot pans.